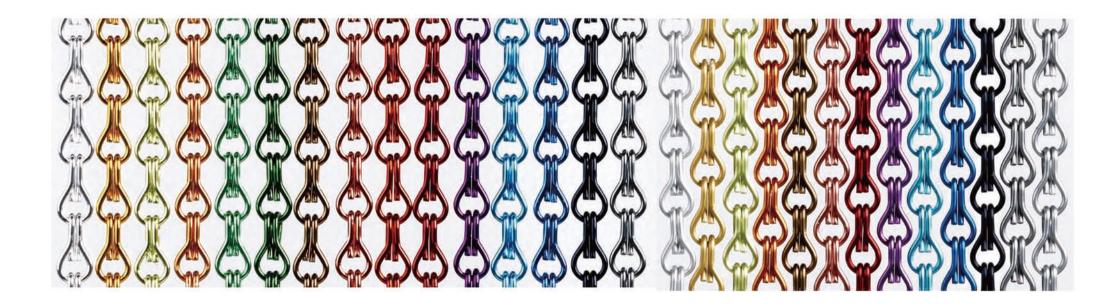

# Manufactured with small, interlinked pieces of anodized aluminium that form a versatile mesh.

Two sizes of chain

Two spacing systems

#### The Chain link

Wide range of 40 different colours. Brilliant and matt finishes. Lightweight easy to install and clean. Suitable for indoor and outdoor. Made of recycled aluminium and fully reciclable.